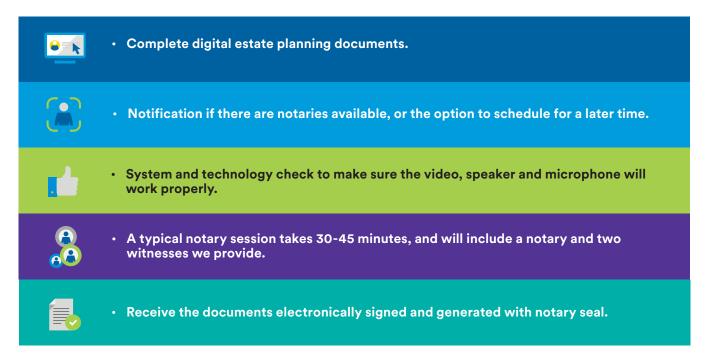

# Video notary

What to expect for video notarization

## Visit members.legalplans.com to get started on your estate planning documents.

1. Not available in all states. Video notarization is currently only available in Alabama, Arkansas, California, Colorado, Idaho, Illinois, Kansas, Massachusetts, Minnesota, Montana, Nebraska, Nevada, New Hampshire, New Jersey, New Mexico, North Dakota, Rhode Island, South Carolina, South Dakota, Texas, Utah, Washington, Wisconsin and Wyoming.